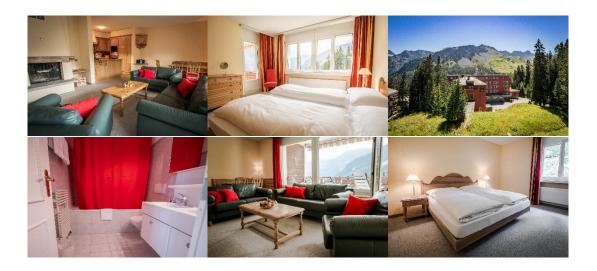

## 41/2 room apartment (123m<sup>2</sup>)

Three bedrooms, two bathrooms, guest toilet, living room with dinette, chimney, well-furnished kitchen with washing machine and tumble drier.

| <u>Prices winter:</u><br>1 December 2021 to 16 April 2022, 20 weeks<br>8 January 2022 to 16 April 2022, 14 weeks                                                                                                                                                 | sFr.<br>sFr.                             | 28000<br>19600                   |
|------------------------------------------------------------------------------------------------------------------------------------------------------------------------------------------------------------------------------------------------------------------|------------------------------------------|----------------------------------|
| <u>Prices summer:</u><br>19 June 2021 to 23 October 2021, 18 weeks                                                                                                                                                                                               | sFr.                                     | 12060                            |
| <u>Surcharges:</u><br>Additional garage space, 20 weeks (summer included)<br>Additional garage space, 14 weeks (summer included)<br>Admission to Bella Vista Spa, Mountain Pool and Outdoor Jacu<br>Cleaning, per person and hour<br>Final cleaning (obligatory) | sFr.<br>sFr.<br>zzi sFr.<br>sFr.<br>sFr. | 1680<br>1176<br>600<br>70<br>400 |

Prices include all additional expenses (water, electricity, heating, basic fees).