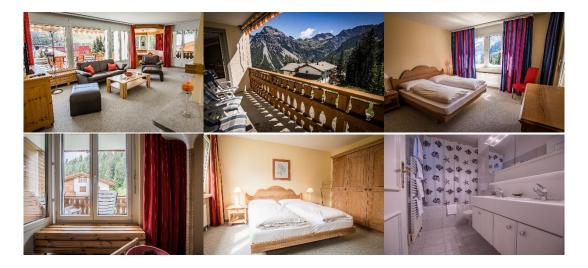

## 51/2 room apartments (153m<sup>2</sup>)

Three bedrooms, two bathrooms, guest toilet, office or second living room, main living room with a Bündner (Grisons') dinette and chimney, well-furnished kitchen with washing machine and tumble drier.

| <u>Prices winter:</u><br>1 December 2021 to 16 April 2022, 20 weeks<br>8 January 2022 to 16 April 2022, 14 weeks | sFr.<br>sFr. | 31000<br>21700 |
|------------------------------------------------------------------------------------------------------------------|--------------|----------------|
| <b>Prices summer:</b><br>19 June 2021 to 23 October 2021, 18 weeks                                               | sFr.         | 13320          |